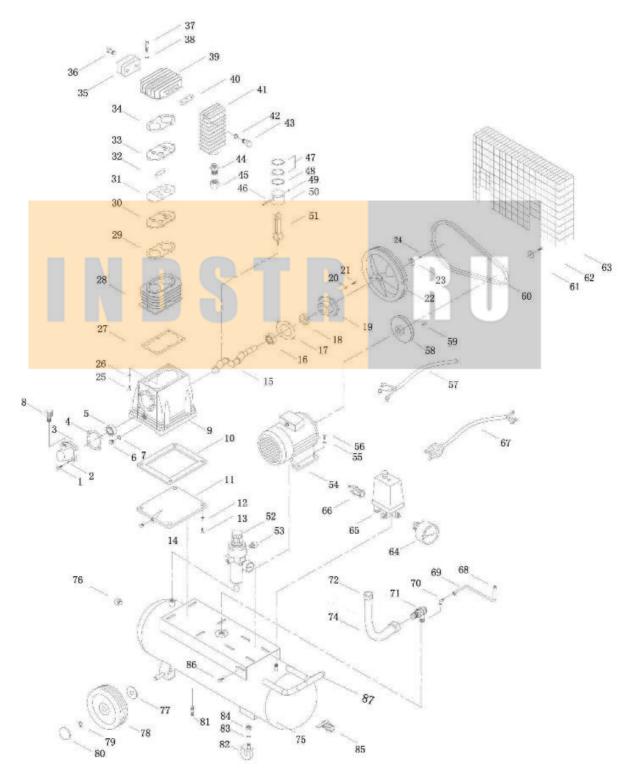

## **FUBAG B5200B Parts List**

| REF. # | PART #        | DESCRIPTION                       | REF. # | PART #          | DESCRIPTION         |
|--------|---------------|-----------------------------------|--------|-----------------|---------------------|
| 1      | HS2070Z0<br>1 | HEX SCREW                         | 44     | HS2070Z44       | CONNECTOR           |
| 2      | HS2070Z0<br>2 | SPRING WASHER                     | 45     | HS2070Z45       | CONNECTOR NUT       |
| 3      | HS2070Z0<br>3 | FRONT COVER                       | 46     | HS2070Z46       | PISTON PIN          |
| 4      | HS2070Z0<br>4 | FRONT COVER GASKET                | 47     | HS2070Z47       | COMPRESSOR RING     |
| 5      | HS2070Z0<br>5 | BALL BEARING                      | 48     | HS2070Z48       | OIL RING            |
| 6      | HS2070Z0<br>6 | OIL SIGHTGLASS                    | 49     | HS2070Z49       | PIN CLIP            |
| 7      | HS2070Z0<br>7 | OIL S <mark>IGHTGLASS SEAL</mark> | 50     | HS2070Z50       | PISTON              |
| 8      | HS2070Z0<br>8 | BREATHER                          | 51     | HS2070Z51       | CONNECTING ROD      |
| 9      | HS2070Z0<br>9 | CRANKCASE                         | 52     | HS2070Z52-<br>1 | REGULATOR           |
| 10     | HS2070Z1<br>0 | BASEPLATE SEAL                    | 53     | HS2070Z53       | QUICK CONNECTOR     |
| 11     | HS2070Z1<br>1 | BASEPLATE                         | 54     | HS2070Z54       | MOTOR               |
| 12     | HS2070Z1<br>2 | SPRING WASHER                     | 55     | HS2070Z55       | SPRING WASHER       |
| 13     | HS2070Z1<br>3 | HEX SCREW                         | 56     | HS2070Z56       | SCREW               |
| 14     | HS2070Z1<br>4 | OIL PLUG                          | 57     | HS2070Z57       | MOTOR POWER<br>CORD |
| 15     | HS2070Z1<br>5 | CRANKSHAFT                        | 58     | HS2070Z58       | PULLEY              |
| 16     | HS2070Z1<br>6 | BALL BEARING                      | 59     | HS2070Z59       | KEY                 |
| 17     | HS2070Z1<br>7 | BEARING SEAT GASKET               | 60     | HS2070Z60       | BELT                |
| 18     | HS2070Z1<br>8 | OIL SEAL                          | 61     | HS2070Z61       | FLAT WASHER         |
| 19     | HS2070Z1<br>9 | BEARING SEAT                      | 62     | HS2070Z62       | SCREW               |
| 20     | HS2070Z2<br>0 | SPRING WASHER                     | 63     | HS2070Z63       | GUARD               |
| 21     | HS2070Z2<br>1 | HEX SCREW                         | 64     | HS2070Z64       | PRESSURE GAUGE      |
| 22     | HS2070Z2<br>2 | FLYWHEEL                          | 65     | HS2070Z65       | PRESSURE SWITCH     |
| 23     | HS2070Z2<br>3 | FLYWHEEL FLAT WASHER              | 66     | HS2070Z66       | SAFETY VALVE        |
| 24     | HS2070Z2      | FLYWHEEL SCREW                    | 67     | HS2070Z67       | POWER CORD          |

|    | 4             |                            |    |                 |                  |
|----|---------------|----------------------------|----|-----------------|------------------|
| 25 | HS2070Z2<br>5 | HEX SCREW                  | 68 | HS2070Z68       | NUT              |
| 26 | HS2070Z2<br>6 | SPRING WASHER              | 69 | HS2070Z69-<br>1 | TUBE             |
| 27 | HS2070Z2<br>7 | CYLINDER GASKET            | 70 | HS2070Z70       | ELBOW CONNECTOR  |
| 28 | HS2070Z2<br>8 | CYLINDER                   | 71 | HS2070Z71       | CHECK VALVE      |
| 29 | HS2070Z2<br>9 | VALVE PLATE GASKET         | 72 | HS2070Z72       | NUT              |
| 30 | HS2070Z3<br>0 | VALVE PLATE                | 74 | HS2070Z74-<br>1 | EXHAUST PIPE     |
| 31 | HS2070Z3<br>1 | VALVE PLATE GASKET         | 75 | HS2070Z75-<br>1 | TANK             |
| 32 | HS2070Z3<br>2 | VALVE REED                 | 76 | HS2070Z76       | OBSERVATION HOLE |
| 33 | HS2070Z3<br>3 | VALV <mark>E P</mark> LATE | 77 | HS2070Z77-<br>1 | FLAT WASHER      |
| 34 | HS2070Z3<br>4 | HEAD COVER GASKET          | 78 | HS2070Z78-<br>1 | WHEEL            |
| 35 | HS2070Z3<br>5 | AIR FILTER                 | 79 | HS2070Z79-<br>1 | SNAP SPRING      |
| 36 | HS2070Z3<br>6 | HEX SCREW                  | 80 | HS2070Z80-<br>1 | WHEEL COVER      |
| 37 | HS2070Z3<br>7 | HEX SCREW                  | 81 | HS2070Z81       | DRAIN VALVE      |
| 38 | HS2070Z3<br>8 | SPRING WASHER              | 82 | HS2070Z82-<br>1 | UNIVERSAL WHEEL  |
| 39 | HS2070Z3<br>9 | HEAD COVER                 | 83 | HS2070Z83-<br>1 | SPRING WASHER    |
| 40 | HS2070Z4<br>0 | AFTERCOOLER GASKET         | 84 | HS2070Z84-<br>1 | HEX NUT          |
| 41 | HS2070Z4<br>1 | AFTERCOOLER                | 85 | HS2070Z85       | BALL VALVE       |
| 42 | HS2070Z4<br>2 | SPRING WASHER              | 86 | HS2070Z86-<br>1 | SCREW            |
| 43 | HS2070Z4<br>3 | HEX SCREW                  | 87 | HS2070Z87-<br>1 | HANDLE           |